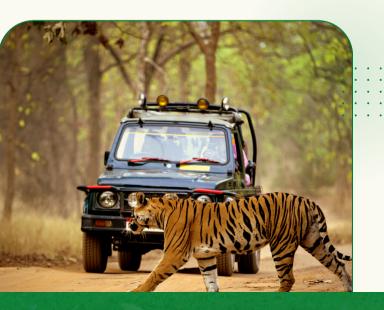

# Day 6

Safari, Optionally visit Waterfalls, stay at **Marmalade Springs.**\*

Cycle to Nilambur (Downhill Ride), visit Teak Museum, stay at Teak Town.\*

Drive to Fort Cochin. Enroute visit to St. George Church. Shop, Stay at 8 Bastion.\*