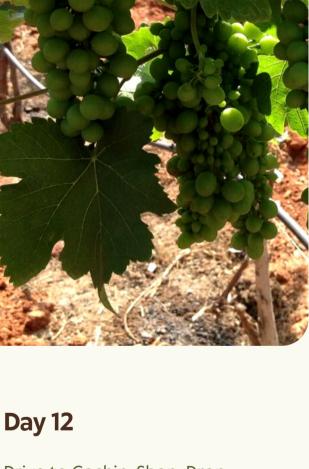

# Day 2

Start cycling ,visit to Folklore Museum , wine tour and lunch at **Heritage Vineyard**, then drive to Mysore, stay at **Silent Shores.**\*