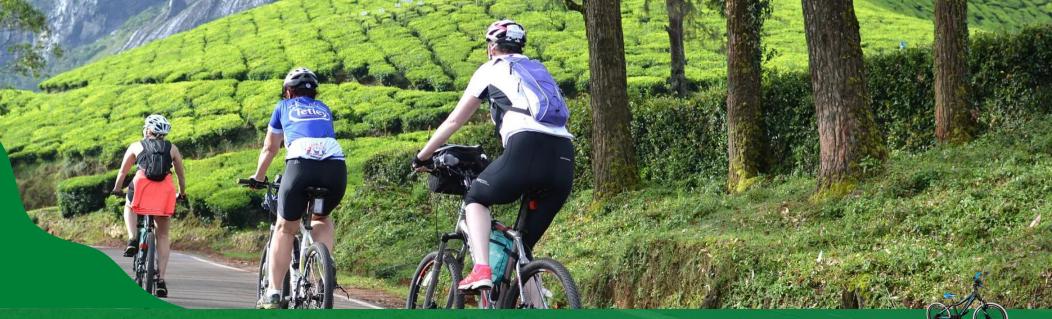

## Day 4

Drive to Mudumalai , cycle to and back from Tea Plantation and Factory Visit. Stay at **Whispering Willows.**\*

# Day 2

Start cycling ,visit to Folklore Museum , wine tour and lunch at **Heritage Vineyard**, then drive to Mysore, stay at **Silent Shores.**\*